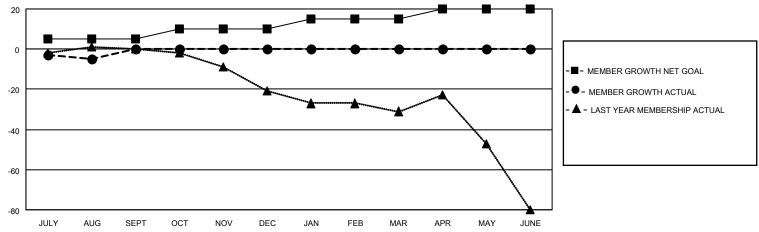

# GOALS AND ACTUAL MEMBERS CUMULATIVE

| DROPPED CLUBS: 0 |    | 8 CLUBS OF 42 ADDED 1 OR  | GENDER DISTRIBUTION           |              |  |
|------------------|----|---------------------------|-------------------------------|--------------|--|
|                  |    | MORE NEW MEMBERS          | MALE                          | 952 (76.34%) |  |
|                  |    |                           | FEMALE                        | 295 (23.66%) |  |
| DROPPED MEMBERS  |    |                           | NON BINARY                    | 0 (0.00%)    |  |
|                  | _  |                           | PREFER NOT TO ANSWER          | 0 (0.00%)    |  |
| DECEASED         | 3  |                           |                               |              |  |
| CLUB CANCELLED   | 0  | CLICK HERE FOR CUMULATIVE | TOTAL FAMILY UNIT MEMBERS 219 |              |  |
| OTHER            | 12 | MEMBERSHIP DATA           |                               |              |  |
| TOTAL            | 15 |                           | FAMILY MEMBERS PAYING HAI     | F DUES 111   |  |
|                  |    |                           |                               |              |  |